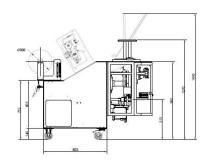

#### **Technical Data**

|                            | 11 / 451                                                         |
|----------------------------|------------------------------------------------------------------|
| Max mechanical speed       | Up to 45 bpm                                                     |
| Pillow bag's max width     | 270 mm / 10,63"                                                  |
| Bag's max length           | 240 mm / 9,44"<br>(480 mm / 18,89" with double<br>pull)          |
| Reel's max width           | 560 mm / 22,04"                                                  |
| Reel's max external Ø      | 300 mm / 11,81"                                                  |
| Reel's internal Ø          | 76,2 mm / 3"                                                     |
| Max forming tube's Ø       | 170 mm / 6,69"                                                   |
| Packaging materials        | Polypropylene, laminates, polyethylene, barrier films, net films |
| Vertical sealing           | Pneumatic                                                        |
| Horizontal sealing         | Pneumatic                                                        |
| Recipes                    | 10 (expandable)                                                  |
| Interface                  | 7" color touch screen                                            |
| Electrical supply          | 380 V, three-phase + N + G                                       |
| Compressed air             | 6 bar                                                            |
| Compressed air pipe        | 8 mm / 0,31"                                                     |
| Compressed air consumption | 430 l/min.                                                       |
| Installed power            | 3 kW                                                             |
| Structure's material       | Stainless Steel                                                  |
| Weight                     | ~ 300 kg                                                         |