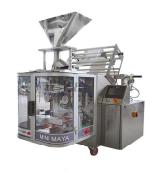

# MINI MAYA

Robust and compact packaging machine, realized in vertical or inclined version to reduce breakages or damages for fragile and/or delicate products.

Available in varnished or stainless steel AISI 304, it grants the respect of hygiene standards as well as packaging quality.

Its particularly small dimensions allow to satisfy the packaging needs also of limited artisanal productions.

The off-the-rack pneumatic reel-holder, the wide 7" color touch screen, the rapid change of the forming tube and high quality components are only some of the features making it a point of reference among the Entry-level machines.

Performances up to 45 bpm Very compact dimensions Reel-holder shaft with pneumatic expansion Pillow and flat bottom bag