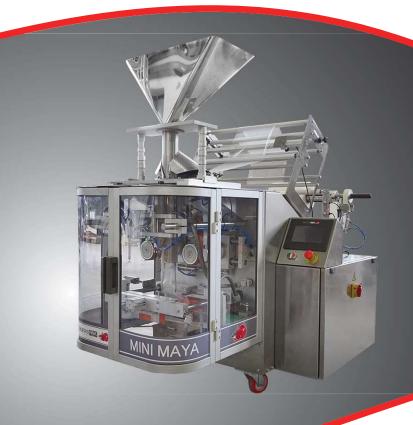

# MINI MAYA

Robust and compact packaging machine, realized in vertical or inclined version to reduce breakages or damages for fragile and/or delicate products.

Available in varnished or stainless steel AISI 304, it grants the respect of hygiene standards as well as packaging quality.

Its particularly small dimensions allow to satisfy the packaging needs also of limited artisanal productions.

The off-the-rack pneumatic reel-holder, the wide 7" color touch screen, the rapid change of the forming tube and high quality components are only some of the features making it a point of reference among the Entry-level machines.

Performances up to 45 bpm Very compact dimensions Reel-holder shaft with pneumatic expansion Pillow and flat bottom bag

#### **Technical Data**

|                            | 11 / 451                                                         |
|----------------------------|------------------------------------------------------------------|
| Max mechanical speed       | Up to 45 bpm                                                     |
| Pillow bag's max width     | 270 mm / 10,63"                                                  |
| Bag's max length           | 240 mm / 9,44"<br>(480 mm / 18,89" with double<br>pull)          |
| Reel's max width           | 560 mm / 22,04"                                                  |
| Reel's max external Ø      | 300 mm / 11,81"                                                  |
| Reel's internal Ø          | 76,2 mm / 3"                                                     |
| Max forming tube's Ø       | 170 mm / 6,69"                                                   |
| Packaging materials        | Polypropylene, laminates, polyethylene, barrier films, net films |
| Vertical sealing           | Pneumatic                                                        |
| Horizontal sealing         | Pneumatic                                                        |
| Recipes                    | 10 (expandable)                                                  |
| Interface                  | 7" color touch screen                                            |
| Electrical supply          | 380 V, three-phase + N + G                                       |
| Compressed air             | 6 bar                                                            |
| Compressed air pipe        | 8 mm / 0,31"                                                     |
| Compressed air consumption | 430 l/min.                                                       |
| Installed power            | 3 kW                                                             |
| Structure's material       | Stainless Steel                                                  |
| Weight                     | ~ 300 kg                                                         |