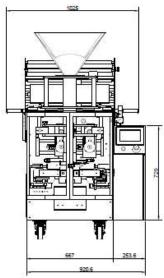

#### **Technical Data**

|                            | 11 / 451                                                         |
|----------------------------|------------------------------------------------------------------|
| Max mechanical speed       | Up to 45 bpm                                                     |
| Pillow bag's max width     | 270 mm / 10,63"                                                  |
| Bag's max length           | 240 mm / 9,44"<br>(480 mm / 18,89" with double<br>pull)          |
| Reel's max width           | 560 mm / 22,04"                                                  |
| Reel's max external Ø      | 300 mm / 11,81"                                                  |
| Reel's internal Ø          | 76,2 mm / 3"                                                     |
| Max forming tube's Ø       | 170 mm / 6,69"                                                   |
| Packaging materials        | Polypropylene, laminates, polyethylene, barrier films, net films |
| Vertical sealing           | Pneumatic                                                        |
| Horizontal sealing         | Pneumatic                                                        |
| Recipes                    | 10 (expandable)                                                  |
| Interface                  | 7" color touch screen                                            |
| Electrical supply          | 380 V, three-phase + N + G                                       |
| Compressed air             | 6 bar                                                            |
| Compressed air pipe        | 8 mm / 0,31"                                                     |
| Compressed air consumption | 430 l/min.                                                       |
| Installed power            | 3 kW                                                             |
| Structure's material       | Stainless Steel                                                  |
| Weight                     | ~ 300 kg                                                         |