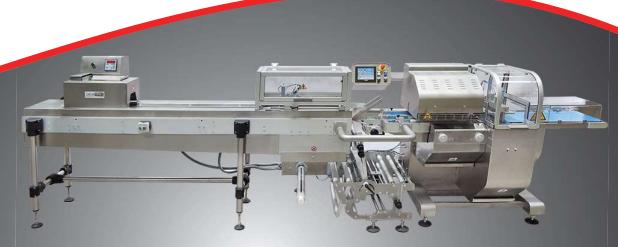

## EURO 600 LP

For all those customers in the pasta industry, Sigitaspak has developed a solution to package long pasta such as Spaghetti or Bucatini. With a top seal film-reel, this dedicated horizontal flow wrapper can be integrated with small scales on the conveyor belt for semi-automatic processes or with automatic feeding systems with the appropriate scales for more performing packaging processes. The Euro LP range of machines also include the rotary jaws version to achieve higher throughput.

Performances up to 25 or 45 bpm depending on the model Stainless steel structure
Reel's width up to 480 mm / 18,90"
Compatibility with automatic weighing system to accive higher speed

## **Technical Data**

| Max mechanical speed  | Up to 25 or 45 bpm<br>depending on the model                          |
|-----------------------|-----------------------------------------------------------------------|
| Reel's max external Ø | 350 mm / 13,78"                                                       |
| Reel's max width      | 480 mm / 18,90"                                                       |
| Product's max height  | 95 mm / 3,74"                                                         |
| Packaging materials   | Polypropylene, coupled,<br>metallized, pearled and<br>cold seal films |
| Recipes               | 40                                                                    |
| Interface             | 7,7" color touch screen                                               |
| Electrical supply     | 380V, 3P + N + G<br>(other upon request)                              |
| Installed power       | 8 kW                                                                  |
| Structure's material  | Stainless steel AISI 304                                              |
| Weight                | ~ 500 kg                                                              |