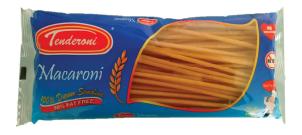

## **Options**

- No Product No Bag
- Right-hand version
- Printer
- Remote connection device
- Lowered wheels' seal
- Loading conveyor elongation

Pictures of packed products are not of promotional nature, but meant to stand as examples of different packaging types. Not all represented products were packed by Sigitaspak s.r.l.