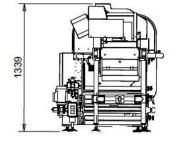

## **Technical Data**

| Max mechanical speed  | Up to 25 or 45 bpm<br>depending on the model                          |
|-----------------------|-----------------------------------------------------------------------|
| Reel's max external Ø | 350 mm / 13,78"                                                       |
| Reel's max width      | 480 mm / 18,90"                                                       |
| Product's max height  | 95 mm / 3,74"                                                         |
| Packaging materials   | Polypropylene, coupled,<br>metallized, pearled and<br>cold seal films |
| Recipes               | 40                                                                    |
| Interface             | 7,7" color touch screen                                               |
| Electrical supply     | 380V, 3P + N + G<br>(other upon request)                              |
| Installed power       | 8 kW                                                                  |
| Structure's material  | Stainless steel AISI 304                                              |
| Weight                | ~ 500 kg                                                              |