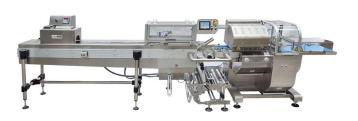

## EURO 600 LP

For all those customers in the pasta industry, Sigitaspak has developed a solution to package long pasta such as Spaghetti or Bucatini. With a top seal film-reel, this dedicated horizontal flow wrapper can be integrated with small scales on the conveyor belt for semi-automatic processes or with automatic feeding systems with the appropriate scales for more performing packaging processes. The Euro LP range of machines also include the rotary jaws version to achieve higher throughput.

Performances up to 25 or 45 bpm depending on the model Stainless steel structure
Reel's width up to 480 mm / 18,90"
Compatibility with automatic weighing system to accive higher speed

## **Technical Data**

| Max mechanical speed  | Up to 25 or 45 bpm<br>depending on the model                          |
|-----------------------|-----------------------------------------------------------------------|
| Reel's max external Ø | 350 mm / 13,78"                                                       |
| Reel's max width      | 480 mm / 18,90"                                                       |
| Product's max height  | 95 mm / 3,74"                                                         |
| Packaging materials   | Polypropylene, coupled,<br>metallized, pearled and<br>cold seal films |
| Recipes               | 40                                                                    |
| Interface             | 7,7" color touch screen                                               |
| Electrical supply     | 380V, 3P + N + G<br>(other upon request)                              |
| Installed power       | 8 kW                                                                  |
| Structure's material  | Stainless steel AISI 304                                              |
| Weight                | ~ 500 kg                                                              |