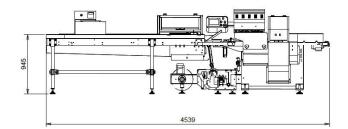

## **Technical Data**

| Max mechanical speed  | Up to 25 or 45 bpm<br>depending on the model                          |
|-----------------------|-----------------------------------------------------------------------|
| Reel's max external Ø | 350 mm / 13,78"                                                       |
| Reel's max width      | 480 mm / 18,90"                                                       |
| Product's max height  | 95 mm / 3,74"                                                         |
| Packaging materials   | Polypropylene, coupled,<br>metallized, pearled and<br>cold seal films |
| Recipes               | 40                                                                    |
| Interface             | 7,7" color touch screen                                               |
| Electrical supply     | 380V, 3P + N + G<br>(other upon request)                              |
| Installed power       | 8 kW                                                                  |
| Structure's material  | Stainless steel AISI 304                                              |
| Weight                | ~ 500 kg                                                              |