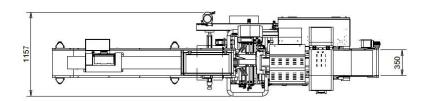

## **Technical Data**

| Max mechanical speed  | Up to 25 or 45 bpm<br>depending on the model                          |
|-----------------------|-----------------------------------------------------------------------|
| Reel's max external Ø | 350 mm / 13,78"                                                       |
| Reel's max width      | 480 mm / 18,90"                                                       |
| Product's max height  | 95 mm / 3,74"                                                         |
| Packaging materials   | Polypropylene, coupled,<br>metallized, pearled and<br>cold seal films |
| Recipes               | 40                                                                    |
| Interface             | 7,7" color touch screen                                               |
| Electrical supply     | 380V, 3P + N + G<br>(other upon request)                              |
| Installed power       | 8 kW                                                                  |
| Structure's material  | Stainless steel AISI 304                                              |
| Weight                | ~ 500 kg                                                              |